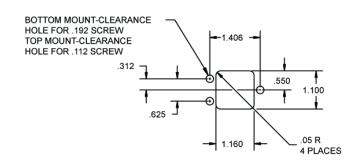

# SO-1060-8915

RELAY SOCKET
25 AMP



Basic socket series designation for:

Series KDL

Designed to the standards and requirements of:

MIL-S-12883/48

## HARDWARE MOUNTING

MOUNTING DETAIL 3 PLACES

## **SOCKET DRAWING**







### MOUNTING DIMENSIONS

SUGGESTED MOUNTING HOLE LAYOUT



#### **GENERAL CHARACTERISTICS**

| 1. Supplied with mounting hardware and No. 12 contacts and No.12 crimp for power terminals; No. 16 contacts, No. 16 crimp for coil and auxiliary terminals; No. 20 contacts, No. 20 crimp for coil terminals. |                      |
|---------------------------------------------------------------------------------------------------------------------------------------------------------------------------------------------------------------|----------------------|
| 2. Standard tolerances                                                                                                                                                                                        | .xx ±.01; xxx ± .005 |
| 3. Weight