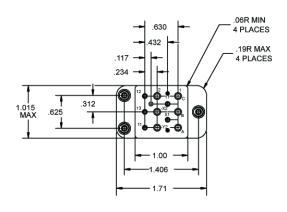

# SO-1060-8915

RELAY SOCKET
25 AMP



Basic socket series designation for:

Series KDL

Designed to the standards and requirements of:

MIL-S-12883/48

## HARDWARE MOUNTING

MOUNTING DETAIL 3 PLACES

## **SOCKET DRAWING**







### MOUNTING DIMENSIONS

SUGGESTED MOUNTING HOLE LAYOUT



#### **GENERAL CHARACTERISTICS**

| 1. Supplied with mounting hardware and No. 12 contacts and No.12 crimp for power terminals; No. 16 contacts, No. 16 crimp for coil and auxiliary terminals; No. 20 contacts, No. 20 crimp for coil terminals. |                      |
|---------------------------------------------------------------------------------------------------------------------------------------------------------------------------------------------------------------|----------------------|
| 2. Standard tolerances                                                                                                                                                                                        | .xx ±.01; xxx ± .005 |
|