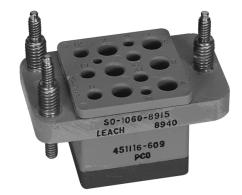

# SO-1060-8915

RELAY SOCKET
25 AMP

Basic socket series designation for:

Series KDL

Designed to the standards and requirements of:

MIL-S-12883/48

## **SOCKET DRAWING**