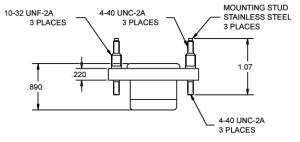

# SO-1060-8915

RELAY SOCKET
25 AMP



Basic socket series designation for:

Series KDL

Designed to the standards and requirements of:

MIL-S-12883/48

## HARDWARE MOUNTING

MOUNTING DETAIL 3 PLACES

## **SOCKET DRAWING**







### MOUNTING DIMENSIONS

SUGGESTED MOUNTING HOLE LAYOUT



#### **GENERAL CHARACTERISTICS**

| 1. Supplied with mounting hardware and No. 12 contacts and No.12 crimp for power terminals; No. 16 contacts, No. 16 crimp for coil and auxiliary terminals; No. 20 contacts, No. 20 crimp for coil terminals. |                      |
|---------------------------------------------------------------------------------------------------------------------------------------------------------------------------------------------------------------|----------------------|
| 2. Standard tolerances                                                                                                                                                                                        | .xx ±.01; xxx ± .005 |
| 3.