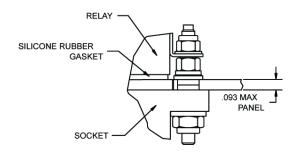

# SO-1060-8915

RELAY SOCKET
25 AMP



Basic socket series designation for:

Series KDL

Designed to the standards and requirements of:

MIL-S-12883/48

## HARDWARE MOUNTING

MOUNTING DETAIL 3 PLACES

## **SOCKET DRAWING**







### MOUNTING DIMENSIONS

SUGGESTED MOUNTING HOLE LAYOUT



#### **GENERAL CHARACTERISTICS**

| 1. Supplied with mounting hardware and No. 12 contacts and No.12 crimp for power terminals; No. 16 contacts, No. 16 crimp for coil and auxiliary terminals; No. 20 contacts, No. 20 crimp for coil terminals. |                      |
|---------------------------------------------------------------------------------------------------------------------------------------------------------------------------------------------------------------|----------------------|
| 2. Standard tolerances                                                                                                                                                                                        | .xx ±.01; xxx ± .005 |
| 3. W