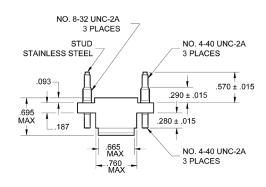

# SO-1065-10392

RELAY SOCKET 10 AMP



Basic socket series designation for:

Series YCA

Designed to the standards and requirements of:

MIL-DTL-12883/46

### HARDWARE MOUNTING

# **SOCKET DRAWING**



#### **MOUNTING DETAIL 3 PLACES**



## MOUNTING DIMENSIONS





## **GENERAL CHARACTERISTICS**

- 1. Supplied with mounting hardware and No. 16 contacts and crimp for power terminals; No. 20 contacts and crimp for coil terminals (SO-1065-10392).
- 2. Supplied with mounting hardware and No. 16 contacts and crimp for power terminals; No. 20 contacts and crimp for coil terminals (SO-1065-10393).

| (55-1665-16655).         |                      |
|--------------------------|----------------------|
| 3. Standard tolerances   | .xx ±.01; xxx ± .005 |
| 4. Weight                | .052 lbs. max        |
| 5. Operating temperature | -70° C to +125° C    |

(714) 736-7598 • leachcorp.com • LINA.CustomerService@LeachCorp.com