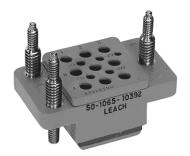

# SO-1065-10392

RELAY SOCKET 10 AMP

Basic socket series designation for:

Series YCA

Designed to the standards and requirements of:

MIL-DTL-12883/46