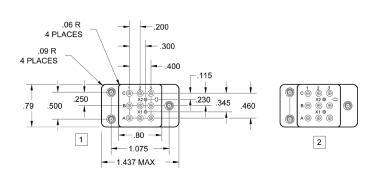

# SO-1065-10392

RELAY SOCKET 10 AMP



Basic socket series designation for:

Series YCA

Designed to the standards and requirements of:

MIL-DTL-12883/46

### HARDWARE MOUNTING

# **SOCKET DRAWING**



#### **MOUNTING DETAIL 3 PLACES**



## MOUNTING DIMENSIONS





## **GENERAL CHARACTERISTICS**

- 1. Supplied with mounting hardware and No. 16 contacts and crimp for power terminals; No. 20 contacts and crimp for coil terminals (SO-1065-10392).
- 2. Supplied with mounting hardware and No. 16 contacts and crimp for power terminals; No. 20 contacts and crimp for coil terminals (SO-1065-10393).

| (55-1665-16655).         |                      |
|--------------------------|----------------------|
| 3. Standard tolerances   | .xx ±.01; xxx ± .005 |
| 4. Weight                | .052 lbs. max        |
| 5. Operating temperature | -70° C to +125° C    |

(714) 736-7598 • leachcorp.com • LINA.CustomerService@LeachCorp.com