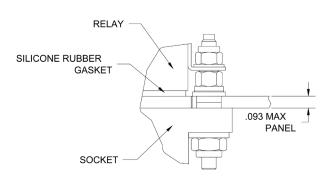

# SO-1065-10392

RELAY SOCKET 10 AMP



Basic socket series designation for:

Series YCA

Designed to the standards and requirements of:

MIL-DTL-12883/46

### HARDWARE MOUNTING

# **SOCKET DRAWING**



#### **MOUNTING DETAIL 3 PLACES**



## MOUNTING DIMENSIONS





## **GENERAL CHARACTERISTICS**

- 1. Supplied with mounting hardware and No. 16 contacts and crimp for power terminals; No. 20 contacts and crimp for coil terminals (SO-1065-10392).
- 2. Supplied with mounting hardware and No. 16 contacts and crimp for power terminals; No. 20 contacts and crimp for coil terminals (SO-1065-10393).

| (55-1665-16655).         |                      |
|--------------------------|----------------------|
| 3. Standard tolerances   | .xx ±.01; xxx ± .005 |
| 4. Weight                | .052 lbs. max        |
| 5. Operating temperature | -70° C to +125° C    |

(714) 736-7598 • leachcorp.com • LINA.CustomerService@LeachCorp.com