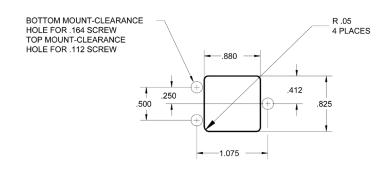

# SO-1065-10392

RELAY SOCKET 10 AMP



Basic socket series designation for:

Series YCA

Designed to the standards and requirements of:

MIL-DTL-12883/46

### HARDWARE MOUNTING

# **SOCKET DRAWING**



#### **MOUNTING DETAIL 3 PLACES**



## MOUNTING DIMENSIONS





## **GENERAL CHARACTERISTICS**

- 1. Supplied with mounting hardware and No. 16 contacts and crimp for power terminals; No. 20 contacts and crimp for coil terminals (SO-1065-10392).
- 2. Supplied with mounting hardware and No. 16 contacts and crimp for power terminals; No. 20 contacts and crimp for coil terminals (SO-1065-10393).

| (55-1665-16655).         |                      |
|--------------------------|----------------------|
| 3. Standard tolerances   | .xx ±.01; xxx ± .005 |
| 4. Weight                | .052 lbs. max        |
| 5. Operating temperature | -70° C to +125° C    |

(714) 736-7598 • leachcorp.com • LINA.CustomerService@LeachCorp.com